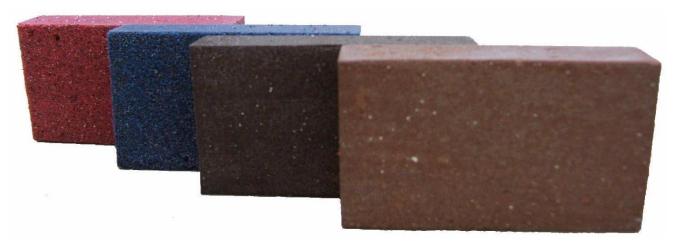

## The Gentle Abrasive Hand Tool

StainlessMate<sup>®</sup> Abrasive Cleaner are made using a special resilient rubber filled with hard abrasive grit. The grit is evently distributed through the block so that a constant finish is imparted throughout the life of the tool, unlike abrasive cloths and sandpaper.

## **Ideal Applications**

- ♦ Removal of bluing of welds
- ♦ Removal of light scratches
- ♦ Removal of rust scale and corrosion
- ♦ Applying satin finish to stainless steel, aluminium and copper

## StainlessMate® Abrasive Cleaner

| Part No. | Grade        | Grits | Colour | Size (mm)          |
|----------|--------------|-------|--------|--------------------|
| T0001    | Extra Coarse | 36    | Wine   | 80mm x 50mm x 20mm |
| T0002    | Coarse       | 60    | Blue   |                    |
| T0003    | Medium       | 120   | Grey   |                    |
| T0004    | Fine         | 240   | Brown  |                    |